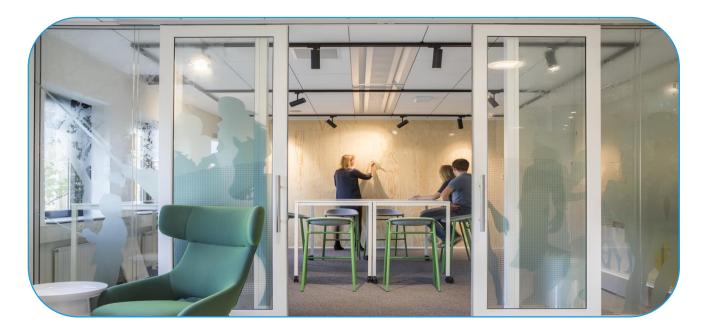

# Verwol aluminium framed sliding doors product sheet

The Verwol aluminum framed double sliding doors have a slim and contemporary appearance and are suitable in any office location. The doors have great sound insulation features and are available with hinges, pivots and sliders.